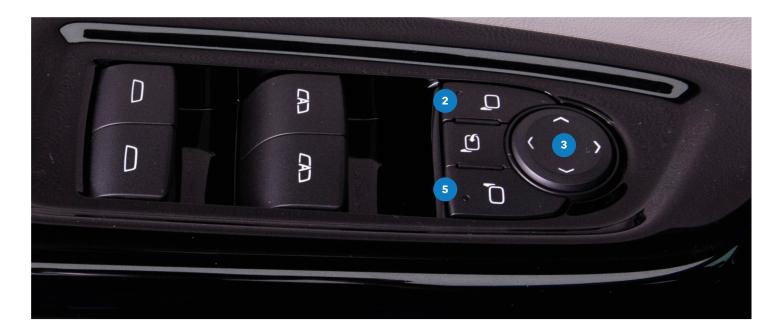

## **How to Adjust the Power Door Mirrors**

To enhance awareness while driving, make sure the door mirrors are adjusted properly. Here's how they work.

- First, make sure the driver's seat is properly adjusted
- Press the mirror-adjustment button on the left side of the driver's armrest to adjust the driver-side mirror; an indicator light will come
- 3 Press the arrows on the control pad to move the mirror to your preferred position
- Press the left mirror-adjustment button to deselect the mirror
- Press the right mirror-adjustment button to adjust the passenger-side mirror, and repeat the above steps