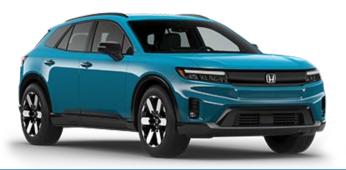

## 2025 Honda Prologue vs 2026 Tesla Model Y

| Key Comparisons                                                          | 2025 Honda Prologue           | 2026 Tesla Model Y        |
|--------------------------------------------------------------------------|-------------------------------|---------------------------|
| Apple CarPlay <sup>®1</sup> and Android Auto <sup>™2</sup> compatibility | Wireless on every trim        | Not available on any trim |
| Google built-in <sup>3</sup>                                             | Standard on every trim        | Not available on any trim |
| Power Panoramic Moonroof                                                 | Standard on Touring, Elite    | Not available on any trim |
| Genuine Leather Trim                                                     | Standard<br>on Touring, Elite | Not available on any trim |
| Head-Up Display (HUD)                                                    | Standard on Elite             | Not available on any trim |
| LED Fog Lights                                                           | Standard<br>on every trim     | Not available on any trim |
| Rear Seat Reminder                                                       | Standard on every trim        | Not available on any trim |

**The Verdict:** The Prologue is loaded with more features for connectivity, comfort and awareness on the road. The Honda comes out on top!