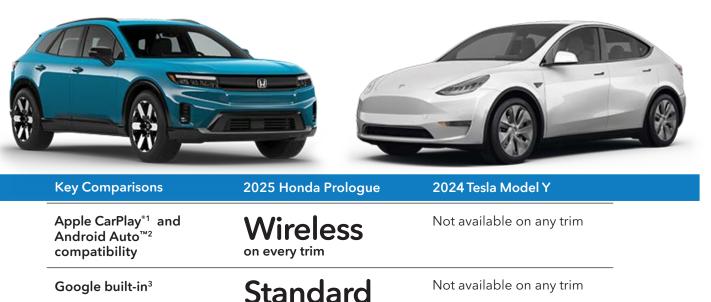

## 2025 Honda Prologue vs 2024 Tesla Model Y

|                                     | on every trim                 |                           |
|-------------------------------------|-------------------------------|---------------------------|
| Power Panoramic Moonroof            | Standard<br>on Touring, Elite | Not available on any trim |
| Hands-Free Access Power<br>Tailgate | Standard<br>on Touring, Elite | Not available on any trim |
| Head-Up Display (HUD)               | Standard<br>on Elite          | Not available on any trim |
| Surround Vision System              | Standard<br>on Elite          | Not available on any trim |
| Rear Seat Reminder                  | Standard<br>on every trim     | Not available on any trim |
|                                     |                               |                           |