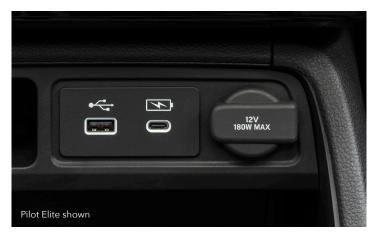

## **Front Console**

|               | 2.5-Amp USB-A Smart-<br>phone/Audio Interface | 3.0-Amp USB-C<br>Charging Port |
|---------------|-----------------------------------------------|--------------------------------|
| Sport         | <b>v</b>                                      | $\checkmark$                   |
| EX-L          |                                               | $\checkmark$                   |
| TrailSport    |                                               | $\checkmark$                   |
| Touring       |                                               | $\checkmark$                   |
| Elite         |                                               | $\checkmark$                   |
| Black Edition |                                               |                                |