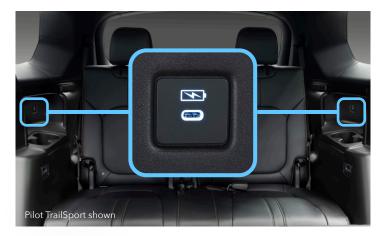

## **Second Row**

|               | 3.0-Amp USB-C<br>Charging Ports (2) |
|---------------|-------------------------------------|
| Sport         | <b>I</b>                            |
| EX-L          |                                     |
| TrailSport    |                                     |
| Touring       |                                     |
| Elite         |                                     |
| Black Edition |                                     |

## **Third Row**

| Charging Ports (2) |
|--------------------|
|                    |
|                    |
|                    |
|                    |
|                    |
|                    |
|                    |

3.0-Amp USB-C

See your vehicle's Owner's Manual for even more details. You can download one at mygarage.honda.com.