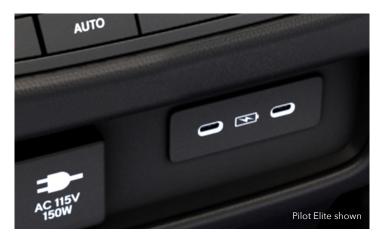

## **Front Console**

|               | 2.5-Amp USB-A Smart-<br>phone/Audio Interface | 3.0-Amp USB-C<br>Charging Port |
|---------------|-----------------------------------------------|--------------------------------|
| Sport         | <b>v</b>                                      | $\checkmark$                   |
| EX-L          |                                               | $\checkmark$                   |
| TrailSport    |                                               | $\checkmark$                   |
| Touring       |                                               | $\checkmark$                   |
| Elite         |                                               | $\checkmark$                   |
| Black Edition |                                               |                                |