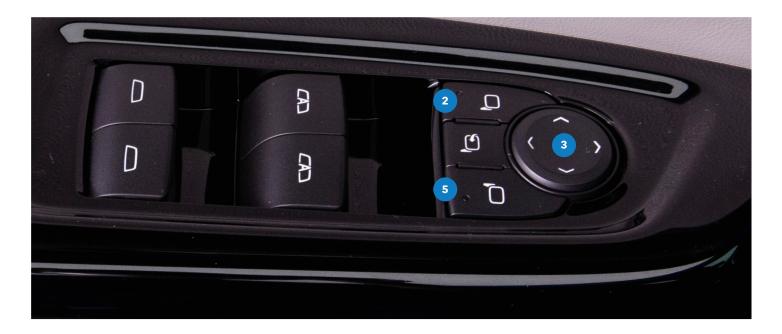

## **How to Adjust the Power Door Mirrors**

To enhance awareness while driving, make sure the door mirrors are adjusted properly. Here's how they work.

- First, make sure the driver's seat is properly adjusted
- Press the mirror-adjustment button on the left side of the driver's armrest to adjust the driverside mirror; an indicator light will come
- Press the arrows on the control pad to move the mirror to your preferred position
- Press the left mirror-adjustment button to deselect the mirror
- Press the right mirror-adjustment button to adjust the passenger-side mirror, and repeat the above steps