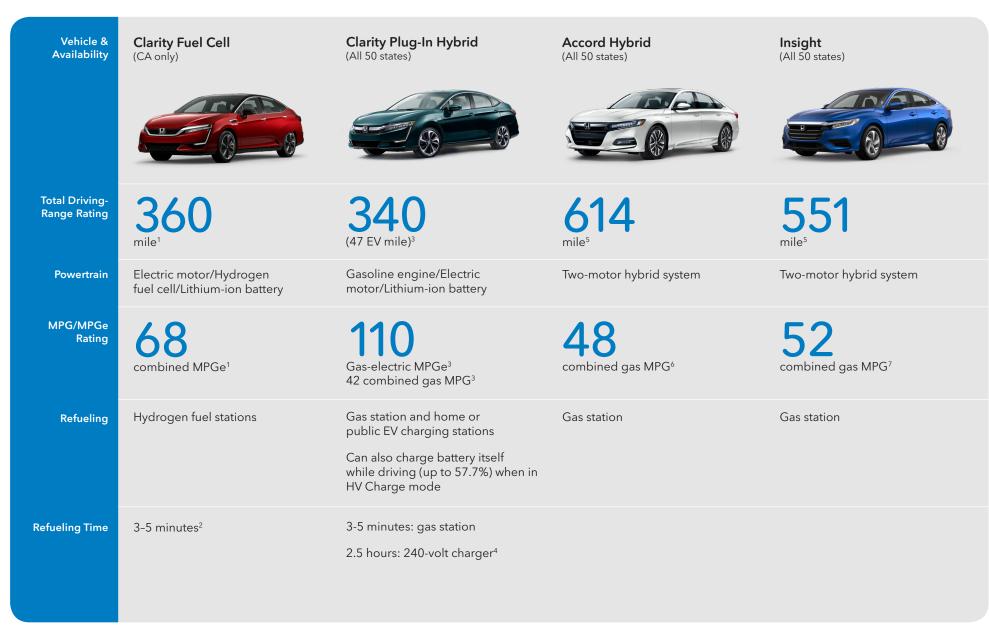

## Help your customers understand their options for a Honda Electrified Vehicle

For pricing comparisons, visit automobiles.honda.com.

| Vehicle &<br>Availability | Clarity Fuel Cell<br>(CA only)                                                                                                                                                                                                                                                                                                                                                                                                                                                                                                                                                                                                                                                                                                                                                | <b>Clarity Plug-In Hybrid</b><br>(All 50 states)                                                                                                                                                                          | Accord Hybrid<br>(All 50 states)                                                                                                                                          | <b>Insight</b><br>(All 50 states)                                                                                                                                                      |
|---------------------------|-------------------------------------------------------------------------------------------------------------------------------------------------------------------------------------------------------------------------------------------------------------------------------------------------------------------------------------------------------------------------------------------------------------------------------------------------------------------------------------------------------------------------------------------------------------------------------------------------------------------------------------------------------------------------------------------------------------------------------------------------------------------------------|---------------------------------------------------------------------------------------------------------------------------------------------------------------------------------------------------------------------------|---------------------------------------------------------------------------------------------------------------------------------------------------------------------------|----------------------------------------------------------------------------------------------------------------------------------------------------------------------------------------|
|                           |                                                                                                                                                                                                                                                                                                                                                                                                                                                                                                                                                                                                                                                                                                                                                                               |                                                                                                                                                                                                                           |                                                                                                                                                                           |                                                                                                                                                                                        |
| Drivers                   | <ul> <li>Readily embrace innovation<br/>and advanced technology</li> <li>Are committed to protecting<br/>the environment and reducing<br/>carbon emissions</li> <li>Live where hydrogen fuel<br/>infrastructure is available</li> <li>Want a zero-emission vehicle<sup>8</sup><br/>without reliance on gas or<br/>battery charging</li> </ul>                                                                                                                                                                                                                                                                                                                                                                                                                                 | <ul> <li>Want to minimize gasoline<br/>consumption without changing<br/>driving habits</li> <li>Want the range confidence<br/>of a gas engine with the benefits<br/>of an extended battery-<br/>electric range</li> </ul> | <ul> <li>Want to get better fuel economy<br/>in a midsize sedan without<br/>compromising on style and<br/>performance</li> <li>Want to reduce carbon emissions</li> </ul> | <ul> <li>Want a premium compact hybrid vehicle with loads of style</li> <li>Want the convenience of fewer trips to the gas station</li> <li>Want to reduce carbon emissions</li> </ul> |
| Batteries                 | <ul> <li>Q: What is the warranty on Honda lithium-ion batteries?</li> <li>A: These batteries receive an 8-year/100,000-mile or 10-year/150,000-mile limited warranty, depending on the state of purchase.?</li> <li>Q: What is the warranty on replacement Honda 12-volt batteries?</li> <li>A: Replacement 12-volt batteries are covered for a 100-month (8 years and 4 months) prorated limited warranty.<sup>10</sup></li> <li>Q: What happens to a Honda lithium-ion battery at the end of its life?</li> <li>A: It's harvested for metals and components so that as much material as possible may be recycled for later use. It's all part of the Honda Blue Skies for Our Children initiative-and our longstanding commitment to protecting the environment.</li> </ul> |                                                                                                                                                                                                                           |                                                                                                                                                                           |                                                                                                                                                                                        |

<sup>1</sup>68 city/67 highway/68 combined miles per gallon of gasoline-equivalent (MPGe) rating. 360-mile driving range rating. Based on 2020 EPA ratings. Use for comparison purposes only. Your MPGe and driving range will vary based on how you drive and maintain your vehicle, driving conditions, powertrain condition and other factors. <sup>2</sup>Fueling time varies with hydrogen fueling pressure and ambient temperature. <sup>3</sup>110 combined miles per gallon of gasoline-equivalent (MPGe) electric rating; 44 city/40 highway/42 combined MPG gasoline-only rating. 47-mile maximum EV mode driving-range rating. 340-mile combined gas-electric driving-range rating. Based on 2019 EPA ratings. Use for comparison purposes only. Your MPGe/MPG and driving range will vary depending on driving conditions, how you drive and maintain your vehicle, battery-pack age/condition and other factors. <sup>4</sup>240-volt charging time is measured from initial illumination of the low state-of-charge indicator, not from full depletion. <sup>5</sup>Fuel economy estimates and driving range will vary depending on how you drive and maintain your vehicle. <sup>6</sup>48 city/47 highway/48 combined mpg rating. Based on 2020 EPA mileage ratings. Use for comparison purposes only. Your mileage will vary depending on how you drive and maintain your vehicle, battery-pack age/condition and other factors. <sup>7</sup>55 city/49 highway/52 combined mpg rating for LX/EX trims. 51 city/45 highway/48 combined mpg rating for the Touring trim. Based on 2020 EPA mileage ratings. Use for comparison purposes only. Your mileage will vary depending on driving conditions, how you drive and maintain your vehicle, battery-pack age/condition and other factors. <sup>8</sup>5C (Zero-Emission Vehicle) model as certified by the California Air Resources Board (CARB). <sup>8</sup>9-year/100,000-mile warranty covers abnormal loss of capacity in the hybrid's high-voltage battery. Other warranties may provide additional coverage for the high-voltage battery. See dealer for details. <sup>10</sup>During the first 36 months (3 years) of service, a defective re