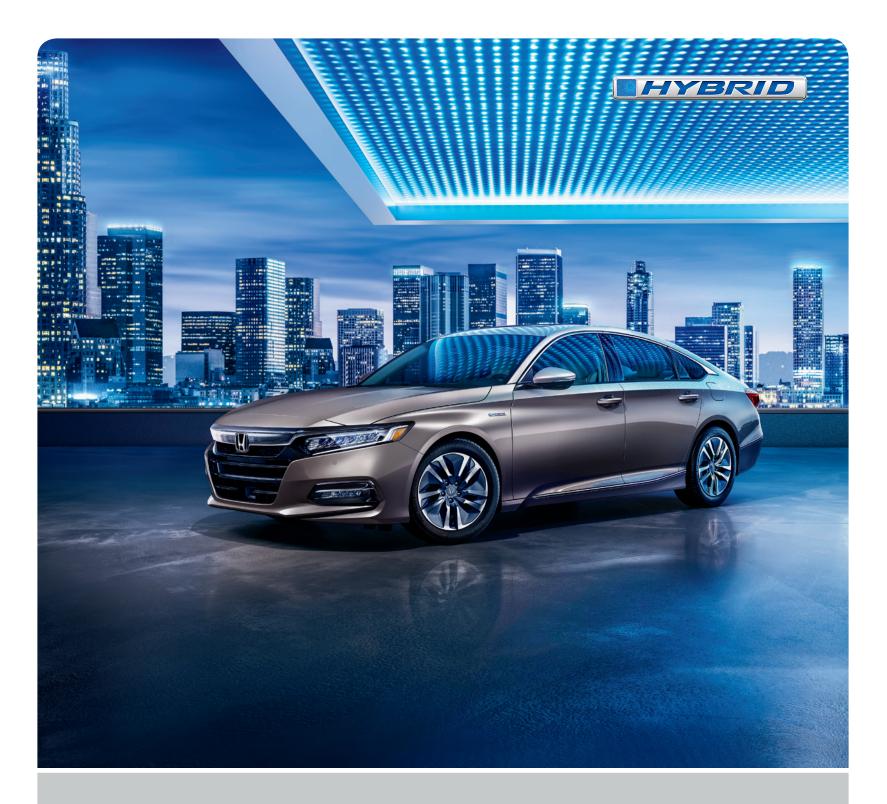

## Sophistication meets efficiency.

When our flagship sedan embraces innovative hybrid technology, you get an Accord that spends less time at the pump\* without sacrificing performance and comfort.

\*48 city/48 highway/48 combined mpg rating. Based on 2019 EPA mileage ratings. Use for comparison purposes only. Your mileage will vary depending on driving condition how you drive and maintain your vehicle, battery-pack age/condition and other factor

#### Hybrid Without Compromise

- 48-mpg city/highway rating\*
- Head-Up Display (HUD)†
- 8-inch Display Audio touch screen<sup>†</sup>
- Mobile hotspot capability<sup>†\*\*</sup>
- Wireless phone charger<sup>†7</sup>
- Apple CarPlay™² integration†
- Android Auto™³ integration<sup>†</sup>
- †Available features. Please visit automobiles.honda.com/accord#specifications