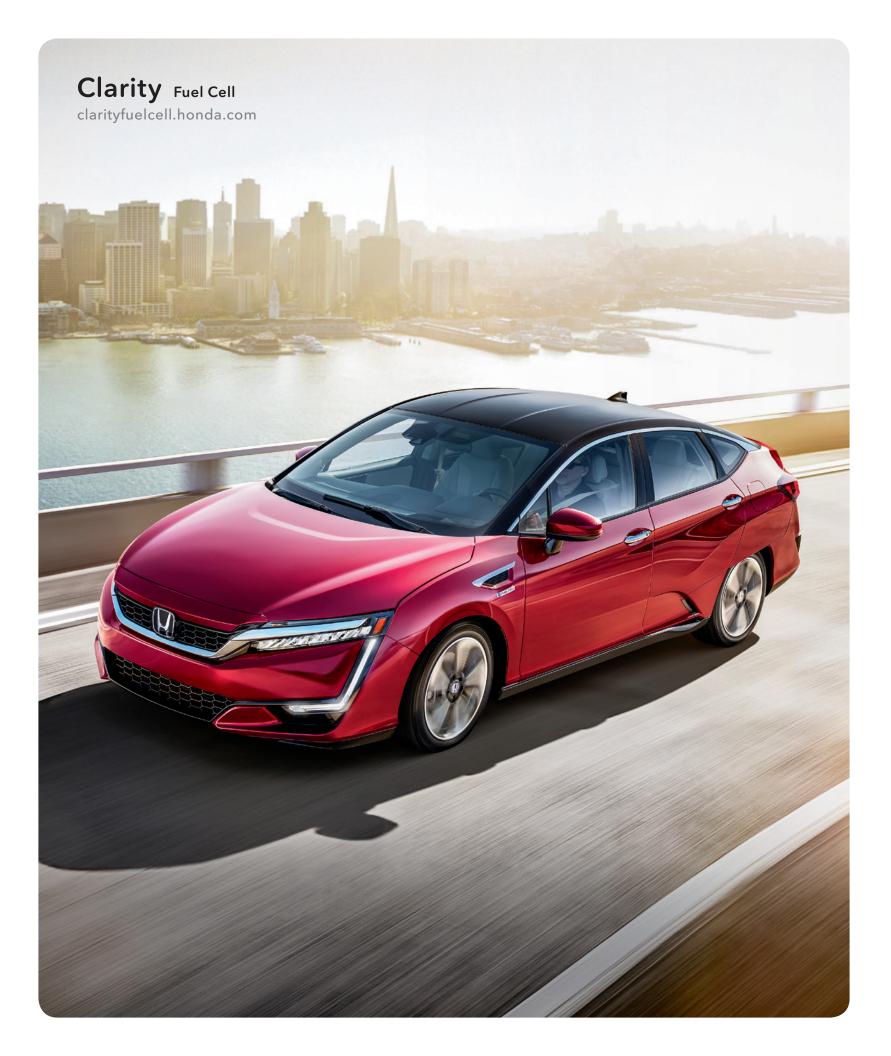

## The car of tomorrow.

The Clarity Fuel Cell\* is the most advanced zero-emissions Honda ever built. This breakthrough hydrogen vehicle's only emission is water. It can be refueled in 3-5<sup>12</sup> minutes throughout California, thanks to the state's growing network of hydrogen stations. The Clarity Fuel Cell converts hydrogen into electricity to power the high-torque electric motor. For increased efficiency, a small onboard battery stores energy recovered during deceleration and braking, adding "free" electrons to the power mix.

#### Innovative Tech

- 174-hp,<sup>13</sup> 221 lb-ft torque high-output electric motor<sup>13</sup>
  California HOV lane access-eligible<sup>8</sup>
  Honda Sensing<sup>®</sup> suite of safety and driverassistive features
- Head-Up Display (HUD)
- 540-watt premium audio system with 12 speakers
- \*Get on the waitlist. 2018 Clarity Fuel Cell currently unavailable. 2019 Clarity Fuel Cell expected spring 2019 in select California dealerships. For more information, visit clarityfuelcell.honda.com/eligibility.