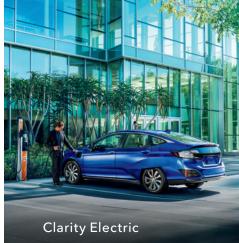

## No gasoline. No compromise.

The Clarity Electric\* looks sharp while looking ahead towards a greener future. You'll enjoy a fast recharge time, advanced safety features and premium interior – all with zero emissions.

Clarity Electric shown in Vortex Blue Pearl with Gray Leather and optional charging accessories.

#### Premium technology.

Few electric vehicles provide the comfort or space you've come to expect from midsize sedans, but the Clarity Electric is the exception that advances the latest technology from Honda.

- 221 lb-ft torque high-output electric motor<sup>11</sup>
  DC fast-charging achieves 80% charge in about 30 minutes<sup>9</sup>
  California HOV lane access-eligible<sup>8</sup>
- Seating for 5 adults
- Honda Sensing® suite of safety and driver-assistive features