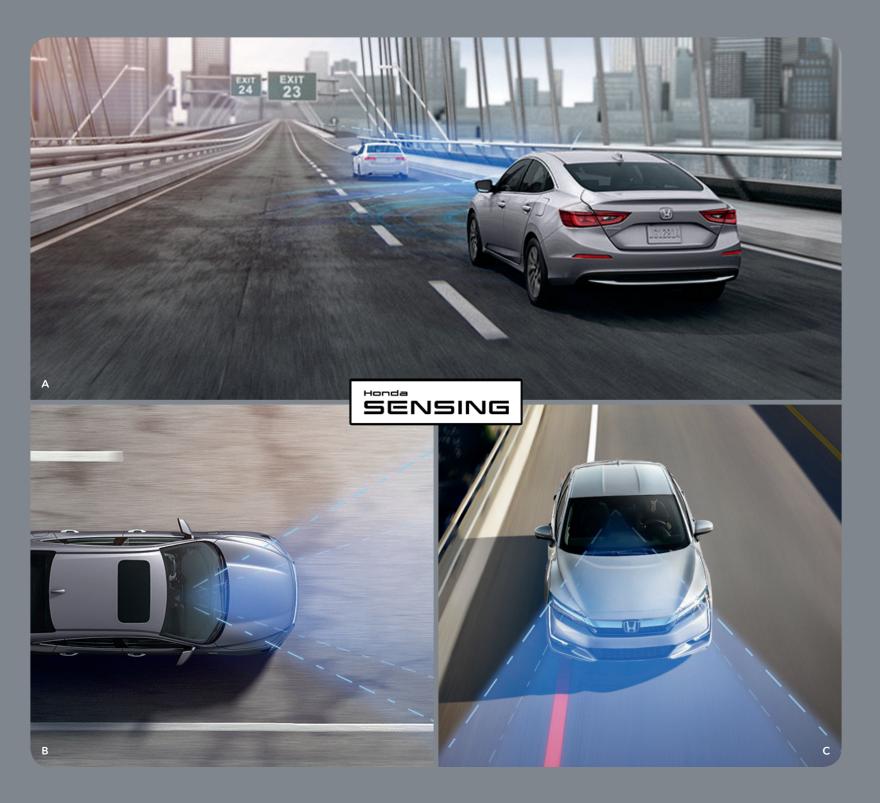

## The Honda Sensing® Suite.

A - Collision Mitigation Braking System™ (CMBS™)<sup>15</sup> CMBS can help bring your vehicle to a stop by automatically applying brake pressure when the system determines that a frontal collision is unavoidable.

**B - Lane Keeping Assist System (LKAS)**<sup>16</sup>
With your hands on the steering wheel, long highway drives are easier with LKAS, which subtly adjusts steering to help keep your vehicle centered in a detected lane.

#### C - Road Departure Mitigation System (RDM)<sup>17</sup>

RDM can determine if you cross over detected lanes without signaling, can provide steering assistance to help you return to your lane, or provide braking to help keep you from leaving the roadway entirely.

Adaptive Cruise Control (ACC) with Low-Speed Follow<sup>18</sup>
ACC helps you maintain a set following interval behind a detected vehicle for highway driving. If the detected vehicle slows to a stop, ACC is designed to slow and stop your vehicle as well. After stopping, a tap on the throttle instructs the car to continue maintaining the desired interval.