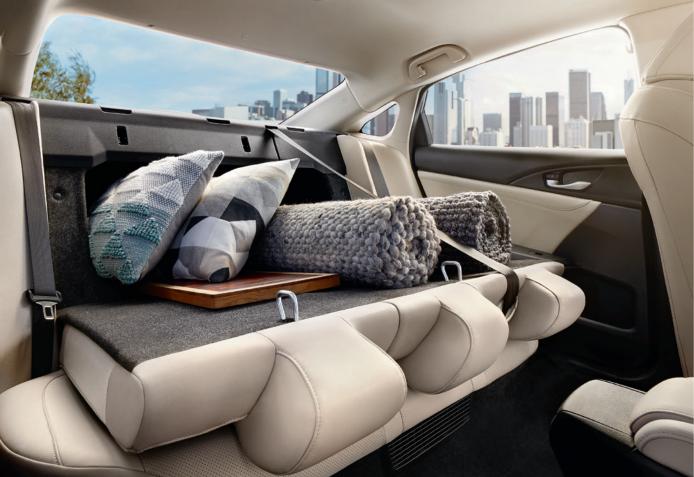

#### **Uncompromising Interior**

- Heated front seats\*
- Perforated leather-trimmed seats\*
- Dual-zone automatic climate control\*
- 60/40 split fold-down rear seatback\*
- 15.1 cubic feet of trunk capacity\*†

15.1 cu ft for LX and EX trims; 14.7 cu ft for Touring trim