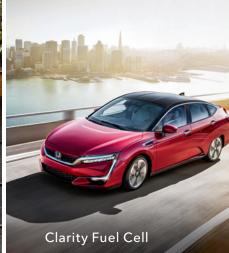

## The car of tomorrow.

The Clarity Fuel Cell\* is the most advanced zero-emissions Honda ever built. This breakthrough hydrogen vehicle's only emission is water. It can be refueled in 3-5<sup>12</sup> minutes throughout California, thanks to the state's growing network of hydrogen stations. The Clarity Fuel Cell converts hydrogen into electricity to power the high-torque electric motor. For increased efficiency, a small onboard battery stores energy recovered during deceleration and braking, adding "free" electrons to the power mix.

#### Innovative Tech

- 174-hp,<sup>13</sup> 221 lb-ft torque high-output electric motor<sup>13</sup>
  California HOV lane access-eligible<sup>8</sup>
  Honda Sensing<sup>®</sup> suite of safety and driverassistive features
- Head-Up Display (HUD)
- 540-watt premium audio system with 12 speakers
- \*Get on the waitlist. 2018 Clarity Fuel Cell currently unavailable. 2019 Clarity Fuel Cell expected spring 2019 in select California dealerships. For more information, visit clarityfuelcell.honda.com/eligibility.