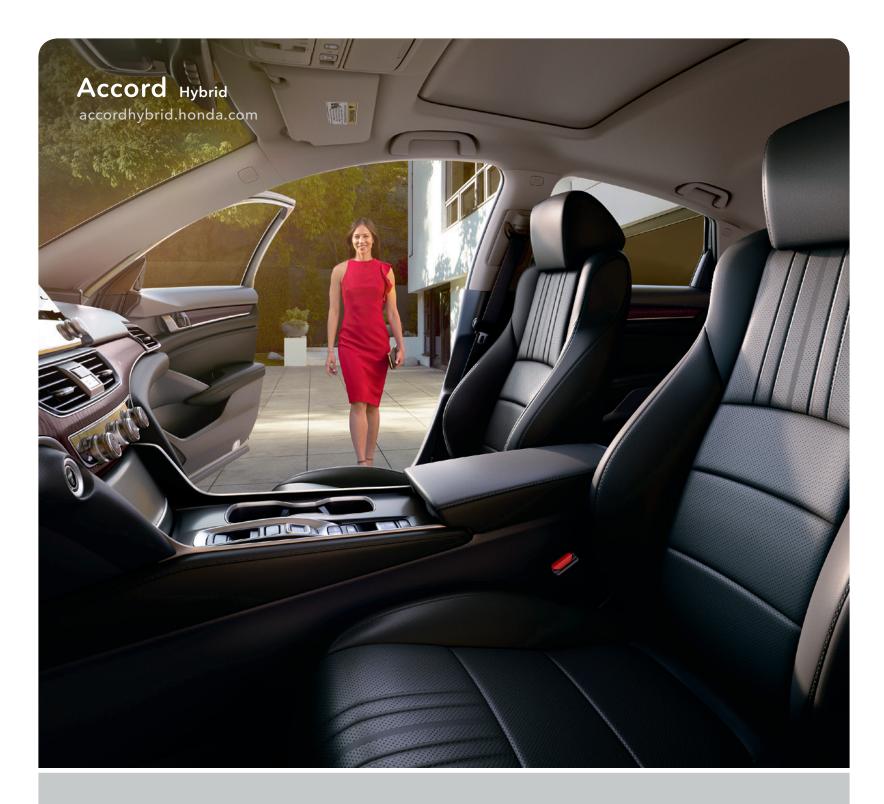

## Step into pure comfort.

Sophistication and excitement await in the Accord Hybrid's luxurious interior. Enjoy high-quality, soft-touch materials, the latest technology and an expansive front view for an unmatched combination of elegance and convenience.

Accord Hybrid Touring (above) shown in Modern Steel Metallic with Black Leather.
Accord Hybrid Touring (opposite page) shown in Champagne Frost Pearl.

#### The Ultimate Enhanced Interior

- Leather-trimmed seats\*
- 12-way power driver's seat\*
- Heated and ventilated front seats\*
- Leather-wrapped steering wheel\*
- Dual-zone automatic climate control\*
- Automatic-dimming rearview mirror\*