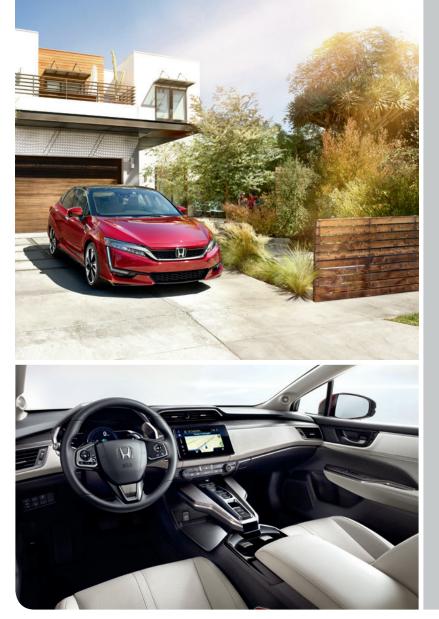

## The car of tomorrow.

The Clarity Fuel Cell\* is the most advanced zero-emissions Honda ever built. This breakthrough hydrogen vehicle's only emission is water. It can be refueled in 3-5<sup>12</sup> minutes throughout California, thanks to the state's growing network of hydrogen stations. The Clarity Fuel Cell converts hydrogen into electricity to power the high-torque electric motor. For increased efficiency, a small onboard battery stores energy recovered during deceleration and braking, adding "free" electrons to the power mix.

#### Innovative Tech

- 174-hp,<sup>13</sup> 221 lb-ft torque high-output electric motor<sup>13</sup>
  California HOV lane access-eligible<sup>8</sup>
  Honda Sensing<sup>®</sup> suite of safety and driverassistive features
- Head-Up Display (HUD)
- 540-watt premium audio system with 12 speakers
- \*Get on the waitlist. 2018 Clarity Fuel Cell currently unavailable. 2019 Clarity Fuel Cell expected spring 2019 in select California dealerships. For more information, visit clarityfuelcell.honda.com/eligibility.