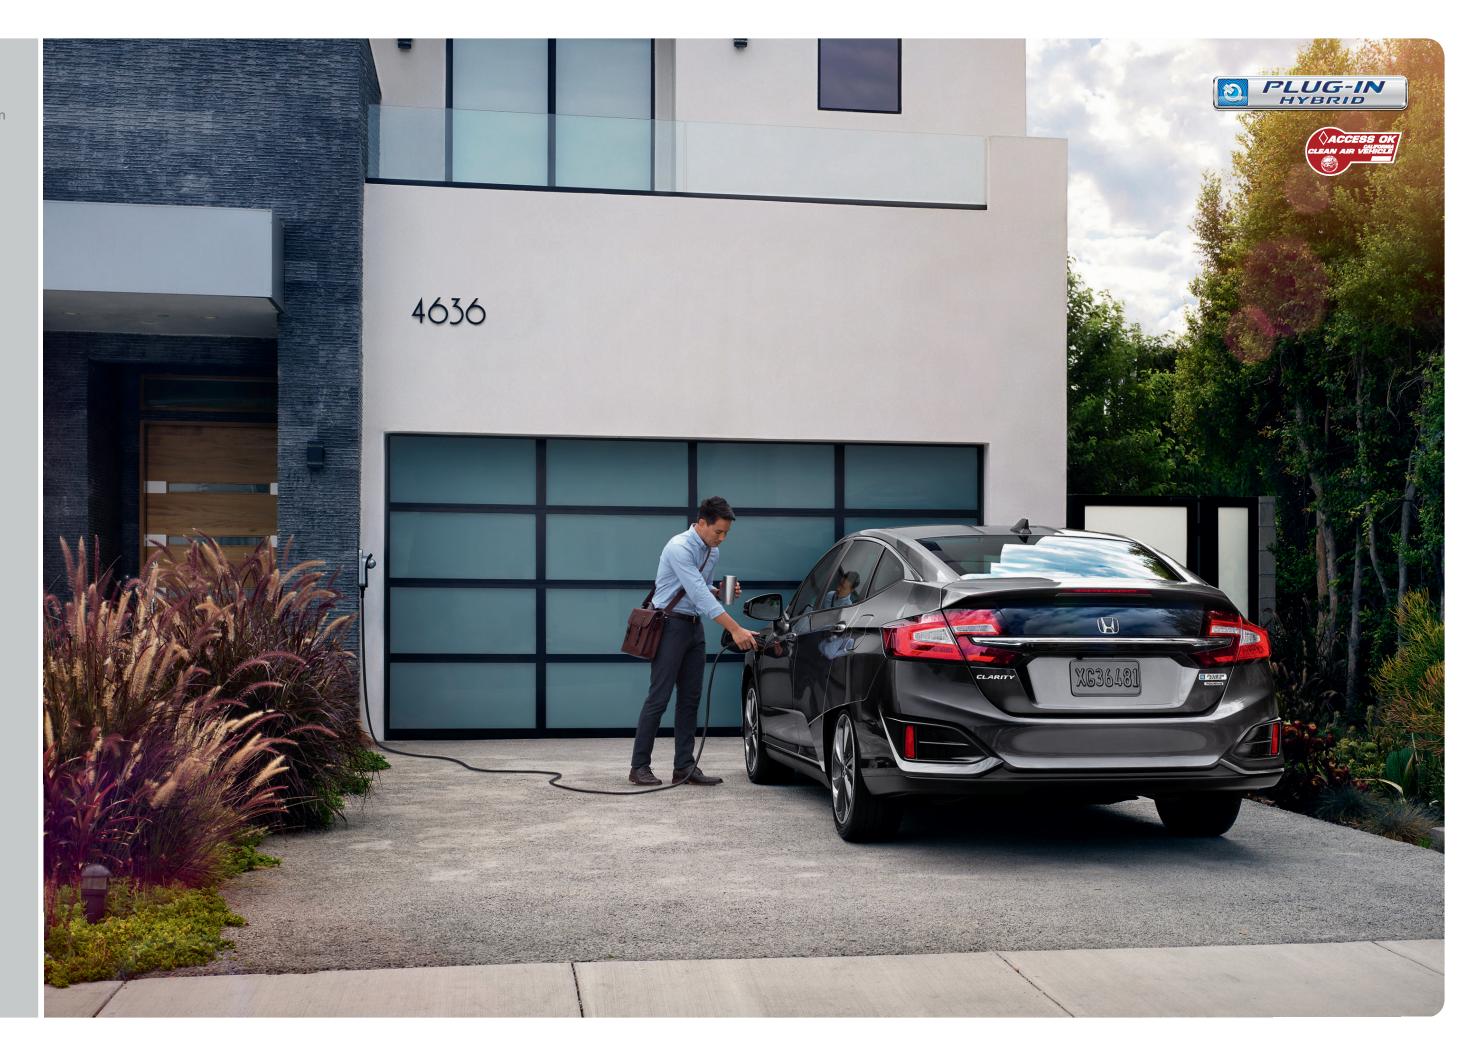

## Clarity Plug-In Hybrid

claritypluginhybrid.honda.com

## Power your journey with electric or gas.

Put range anxiety in the rearview mirror. Sometimes, you want to drive an electric car. Sometimes, you need more flexibility. That's why Honda created the Clarity
Plug-In Hybrid, with a 340-mile
total range rating.\* Charge up and drive on electricity, and tap into a gas reserve when needed, all while spending less time at the pump.

#### Powerful and Tech-Forward

- 212 total system horsepower¹
  47-mile electric-only range rating\*
  California HOV lane access-eligible³
- Seating for 5 adultsHonda Sensing® suite of safety and driver-assistive features

  • Apple CarPlay™² integration

  • Android Auto™³ integration

Clarity Plug-In Hybrid Touring shown in Modern