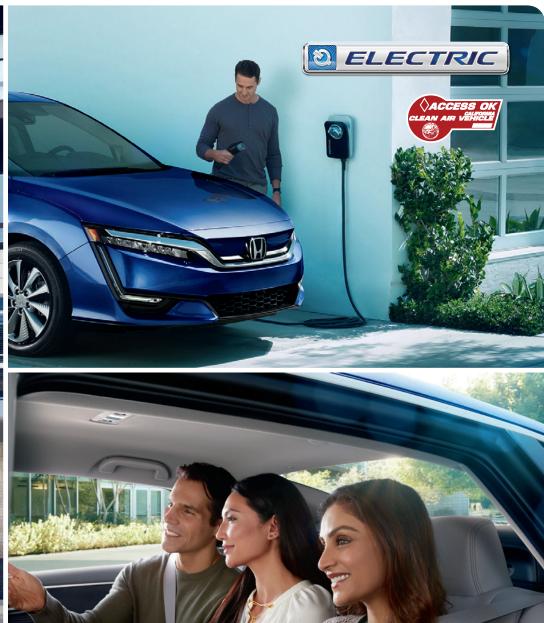

#### Premium technology.

Few electric vehicles provide the comfort or space you've come to expect from midsize sedans, but the Clarity Electric is the exception that advances the latest technology from Honda.

- 221 lb-ft torque high-output electric motor<sup>11</sup>
  DC fast-charging achieves 80% charge in about 30 minutes<sup>9</sup>
  California HOV lane access-eligible<sup>8</sup>
- Seating for 5 adults
- Honda Sensing® suite of safety and driver-assistive features