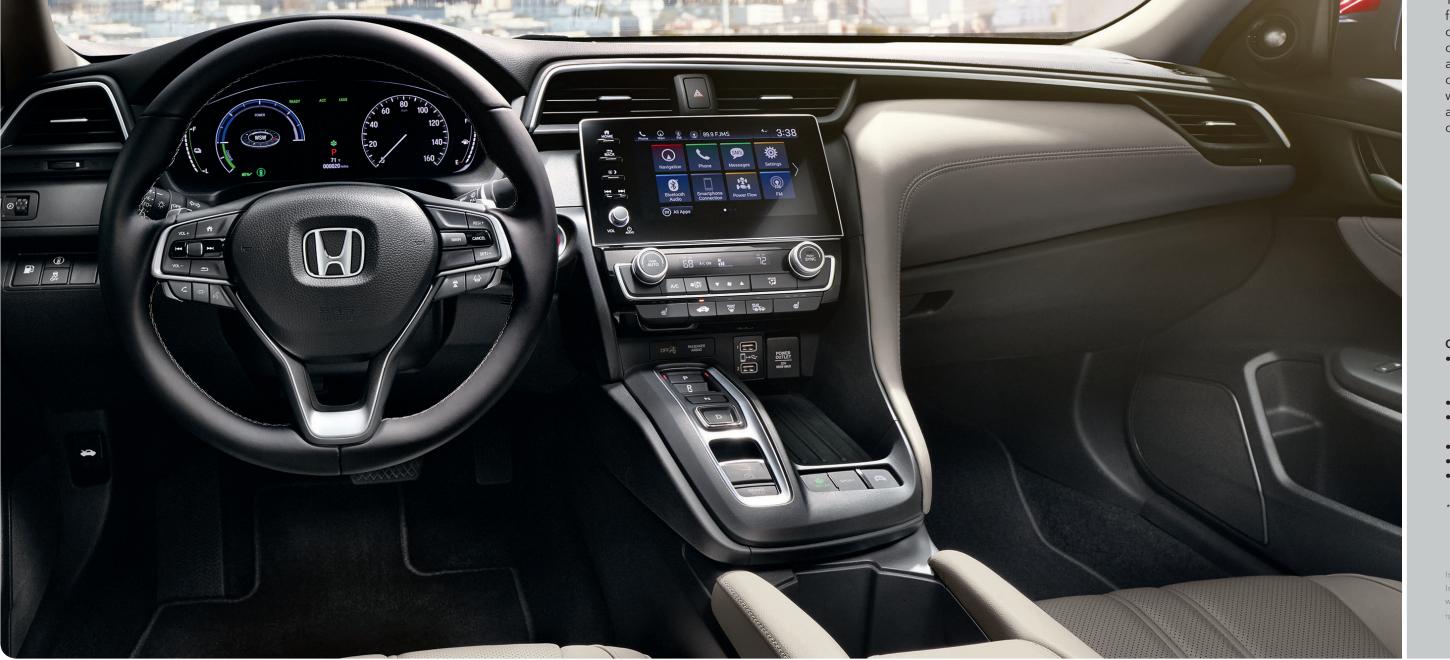

## Looking sharp never felt so smart.

The Insight comes with high-tech features and full LED headlights to complement a forward-looking design. To match its airy, sporty aesthetic and elegant finishing details, the Insight impresses inside, with a spacious cabin that provides a one-of-a-kind experience for drivers and passengers.

#### **Captivating Tech**

- 450-watt premium audio system with 10 speakers, including subwoofer\*
- Mobile hotspot capability\*<sup>†</sup>
   Apple CarPlay™² and Android Auto™³ integration\*
- SiriusXM® Radio\*⁴ / HD Radio™\*5 Honda LaneWatch™\*6
- Smart Entry with Walk Away Auto Lock®\*
- \*Available features. Please visit automobiles.honda.com/insight#specifications for actual trim application.