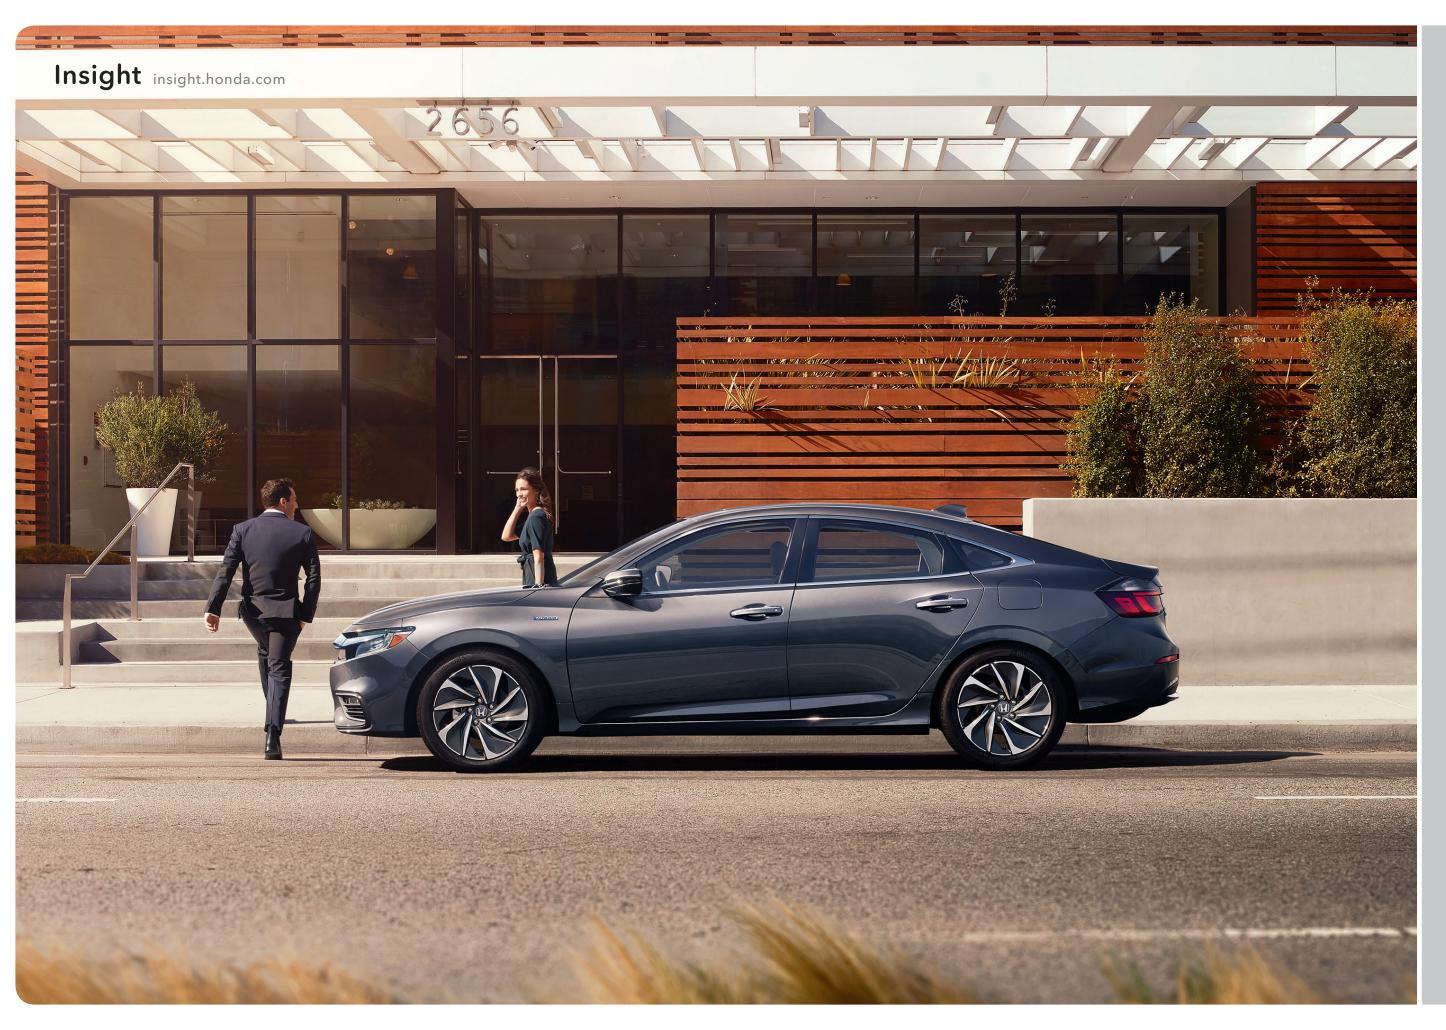

## Looking sharp never felt so smart.

The Insight comes with high-tech features and full LED headlights to complement a forward-looking design. To match its airy, sporty aesthetic and elegant finishing details, the Insight impresses inside, with a spacious cabin that provides a one-of-a-kind experience for drivers and passengers.

# Refinement and function unite.

The finesse of the Insight continues inside the cabin, where ergonomic design comes together with an available leather-wrapped steering wheel. Combined with Honda efficiency and versatility, it's a thrilling ride with a new level of function.