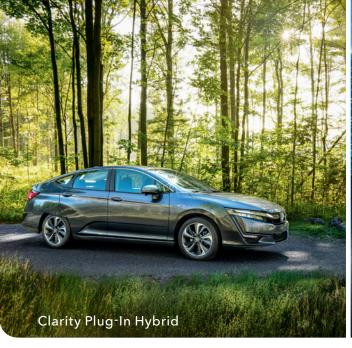

## Clarity Plug-In Hybrid

claritypluginhybrid.honda.com

## Power your journey with electric or gas.

Put range anxiety in the rearview mirror. Sometimes, you want to drive an electric car. Sometimes, you need more flexibility. That's why Honda created the Clarity
Plug-In Hybrid, with a 340-mile
total range rating.\* Charge up and drive on electricity, and tap into a gas reserve when needed, all while spending less time at the pump.