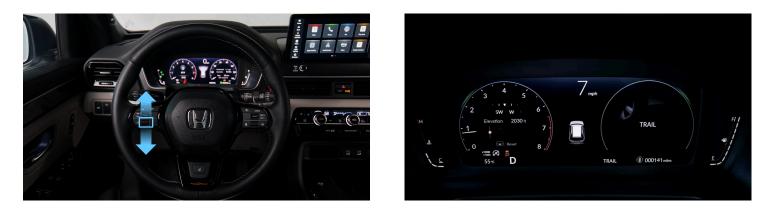

## Method 2: Select the Display Manually

Roll the selector wheel on the left side of the steering wheel to **Elevation and Compass** and push in to select it.

See your vehicle's Owner's Manual for even more details. You can download one at mygarage.honda.com.