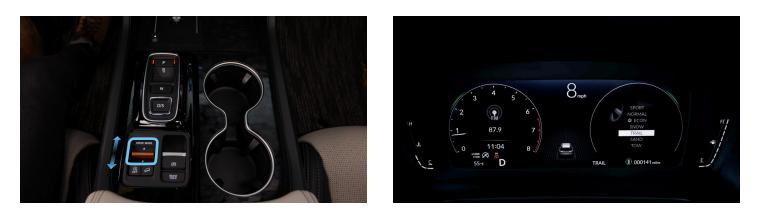

## Method 1: Engage Trail Mode

Use the drive mode switch to select **TRAIL**. The elevation and compass display will automatically appear.