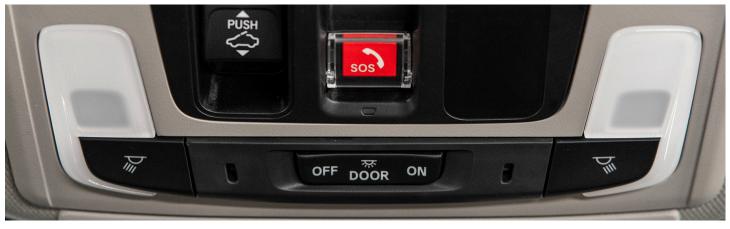

## Front & Rear Overhead Lights

The front and rear overhead-light switches in this vehicle work the same way. Three settings can be selected:

ON: With this setting, the interior lights come on regardless of whether the doors are open or closed.

DOOR: This setting activates the lights when:

- Any door is opened
- The driver's door is unlocked
- The power mode is switched OFF

OFF: When this setting is selected, the lights remain off at all times.

## **Map Lights**

The map lights are turned on and off by simply pressing their respective switches.

Rear Overhead Light

See your vehicle's Owner's Manual for even more details. You can download one at mygarage.honda.com.