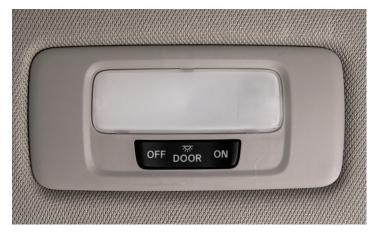

## Front & Rear Overhead Lights

The front and rear overhead-light switches in this vehicle work the same way. Three settings can be selected:

ON: With this setting, the interior lights come on regardless of whether the doors are open or closed.

DOOR: This setting activates the lights when:

- Any door is opened
- The driver's door is unlocked
- The power mode is switched OFF

OFF: When this setting is selected, the lights remain off at all times.