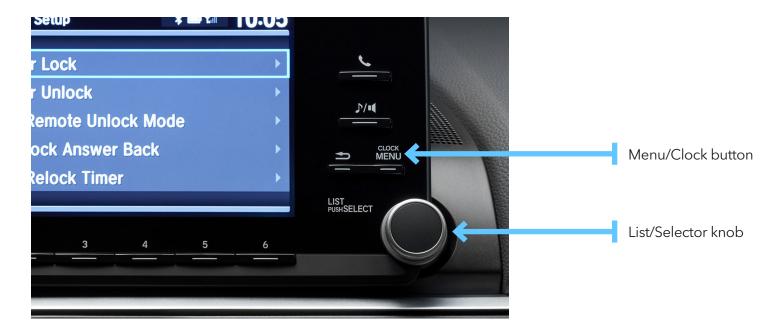

## Customize Auto-Door Locking/Unlocking Accord LCD Models

This system makes for exceptional convenience and confidence. Plus, you can adjust when—and if—your vehicle's doors automatically lock and unlock. Familiarize yourself with the LCD audio touch-screen and learn how to use the LIST/SELECTOR knob to scroll through options and select your choice by PUSHING it.

## Follow these steps:

- 1 Put the vehicle in PARK with the ignition ON
- 2 Press the MENU/CLOCK button
- 3 Select Settings
- 4 Select Vehicle Settings
- 5 Select Door/Window Setup
- 6 Select Auto Door Lock
- Select desired door-lock setting
- 8 Select Auto Door Unlock
- Select desired door-unlocking setting