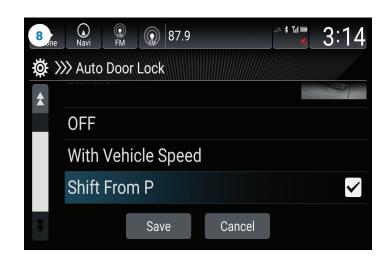

## Follow these steps:

- 1 Put the vehicle in PARK with the ignition ON
- 2 Touch HOME

- 3 Select Settings
- 4 Select Vehicle
- 5 Select Door/Window Setup
- 6 Select Auto Door Lock
- Select desired door-lock setting
- 8 Scroll to bottom and select Save
- Touch BACK and select Auto Door Unlock

- 10 Select desired door-unlock setting
- Scroll to bottom and select Save

For more information see, your Owner's Guide.