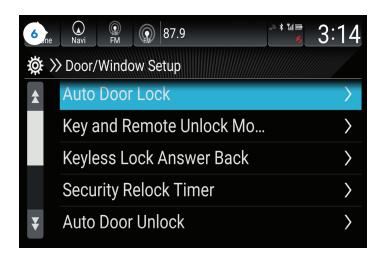

## Follow these steps:

- 1 Put the vehicle in PARK with the ignition ON
- 2 Touch HOME

- 3 Select Settings
- 4 Select Vehicle
- 5 Select Door/Window Setup
- 6 Select Auto Door Lock
- Select desired door-lock setting
- 8 Scroll to bottom and select Save
- Touch BACK and select Auto Door Unlock